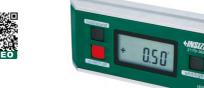

## DIGITAL LEVEL AND SLOPE METER

2175-360

IP67 dust/waterproof

Used as level and slope meter

- Aluminum frame, shock absorbing rubber end caps
- Magnetic bottom with V-groove for shafts
- The sea level is permanently set inside the chip, zero setting is not needed when batteries are replaced
- Buttons: ON/OFF, backlight/buzzer alarm, absolute and incremental measurement, unit (mm/m, %, °), HOLD (keep the reading)
- Three AAA batteries, automatic power off

| Code     | Range          | Resolution         | Accuracy                        |
|----------|----------------|--------------------|---------------------------------|
| 2175-360 | 0-360° (90°x4) | 0.05° (=0.873mm/m) | at 0°: ±0.05°; at others: ±0.1° |