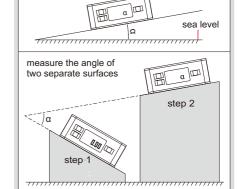

## DIGITAL LEVEL AND SLOPE METER

measure slope

2179-360

- IP54 dust/waterproof
- Used as level and slope meter
- Aluminum frame
- Magnetic bottom with V-groove for shafts
- The sea level is permanently set inside the chip, zero setting is not needed when battery is replaced
- Buttons: ON/OFF, absolute and incremental measurement, keep the reading, buzzer alarm, unit (mm/m, %, in/ft), conversion, backlight
- Two AAA batteries, automatic power off