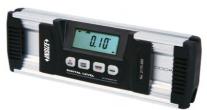

## DIGITAL LEVEL AND SLOPE METER

2175-360

IP67 dust/waterproof

Used as level and slope meter

- Aluminum frame, shock absorbing rubber end caps
- Magnetic bottom with V-groove for shafts
- The sea level is permanently set inside the chip, zero setting is not needed when batteries are replaced
- Buttons: ON/OFF, backlight/buzzer alarm, absolute and incremental measurement, unit (mm/m, %, °), HOLD (keep the reading)
- Three AAA batteries, automatic power off

| Code     | Range          | Resolution         | Accuracy                        |
|----------|----------------|--------------------|---------------------------------|
| 2175-360 | 0-360° (90°x4) | 0.05° (=0.873mm/m) | at 0°: ±0.05°; at others: ±0.1° |