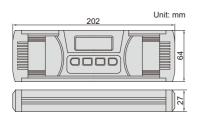

## DIGITAL LEVEL AND SLOPE METER

2175-360

IP67 dust/waterproof

Used as level and slope meter

- Aluminum frame, shock absorbing rubber end caps
- Magnetic bottom with V-groove for shafts
- The sea level is permanently set inside the chip, zero setting is not needed when batteries are replaced
- Buttons: ON/OFF, backlight/buzzer alarm, absolute and incremental measurement, unit (mm/m, %, °), HOLD (keep the reading)
- Three AAA batteries, automatic power off

| Code     | Range          | Resolution         | Accuracy                        |
|----------|----------------|--------------------|---------------------------------|
| 2175-360 | 0-360° (90°x4) | 0.05° (=0.873mm/m) | at 0°: ±0.05°; at others: ±0.1° |