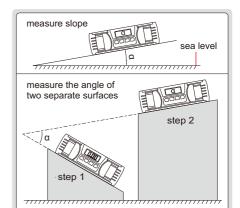

## DIGITAL LEVEL AND SLOPE METER

measure slope

2179-360

- IP54 dust/waterproof
- Used as level and slope meter
- Aluminum frame
- Magnetic bottom with V-groove for shafts
- The sea level is permanently set inside the chip, zero setting is not needed when battery is replaced
- Buttons: ON/OFF, absolute and incremental measurement, keep the reading, buzzer alarm, unit (mm/m, %, in/ft), conversion, backlight
- Two AAA batteries, automatic power off