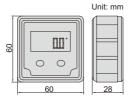

## DIGITAL LEVEL AND SLOPE METER

2175-360

IP67 dust/waterproof

Used as level and slope meter

- Aluminum frame, shock absorbing rubber end caps
- Magnetic bottom with V-groove for shafts
- The sea level is permanently set inside the chip, zero setting is not needed when batteries are replaced
- Buttons: ON/OFF, backlight/buzzer alarm, absolute and incremental measurement, unit (mm/m, %, °), HOLD (keep the reading)
- Three AAA batteries, automatic power off

## DIGITAL LEVEL AND SLOPE METER

measure slope

2179-360

- IP54 dust/waterproof
- Used as level and slope meter
- Aluminum frame
- Magnetic bottom with V-groove for shafts
- The sea level is permanently set inside the chip, zero setting is not needed when battery is replaced
- Buttons: ON/OFF, absolute and incremental measurement, keep the reading, buzzer alarm, unit (mm/m, %, in/ft), conversion, backlight
- Two AAA batteries, automatic power off

## DIGITAL LEVEL AND SLOPE METER

2170-1

| Code   | Range | Resolution        | Accuracy                              |
|--------|-------|-------------------|---------------------------------------|
| 2170-1 | 4x90° | 0.1° (=1.745mm/m) | at 0°and 90°: ±0.1°; at others: ±0.2° |