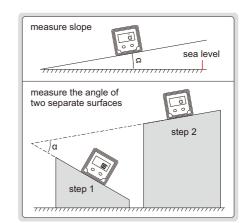

## DIGITAL LEVEL AND SLOPE METER

measure slope

2179-360

- IP54 dust/waterproof
- Used as level and slope meter
- Aluminum frame
- Magnetic bottom with V-groove for shafts
- The sea level is permanently set inside the chip, zero setting is not needed when battery is replaced
- Buttons: ON/OFF, absolute and incremental measurement, keep the reading, buzzer alarm, unit (mm/m, %, in/ft), conversion, backlight
- Two AAA batteries, automatic power off