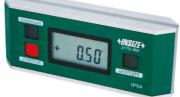

## DIGITAL LEVEL AND SLOPE METER

measure slope

2179-360

- IP54 dust/waterproof
- Used as level and slope meter
- Aluminum frame
- Magnetic bottom with V-groove for shafts
- The sea level is permanently set inside the chip, zero setting is not needed when battery is replaced
- Buttons: ON/OFF, absolute and incremental measurement, keep the reading, buzzer alarm, unit (mm/m, %, in/ft), conversion, backlight
- Two AAA batteries, automatic power off

| C | Code     | Range          | Resolution         | Accuracy                               |
|---|----------|----------------|--------------------|----------------------------------------|
| 2 | 2179-360 | 0-360° (90°x4) | 0.05° (=0.873mm/m) | at 0° and 90°: ±0.1°; at others: ±0.2° |