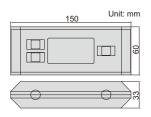

## DIGITAL LEVEL AND SLOPE METER

2175-360

IP67 dust/waterproof

Used as level and slope meter

- Aluminum frame, shock absorbing rubber end caps
- Magnetic bottom with V-groove for shafts
- The sea level is permanently set inside the chip, zero setting is not needed when batteries are replaced
- Buttons: ON/OFF, backlight/buzzer alarm, absolute and incremental measurement, unit (mm/m, %, °), HOLD (keep the reading)
- Three AAA batteries, automatic power off

| Code     | Range          | Resolution         | Accuracy                        |
|----------|----------------|--------------------|---------------------------------|
| 2175-360 | 0-360° (90°x4) | 0.05° (=0.873mm/m) | at 0°: ±0.05°; at others: ±0.1° |