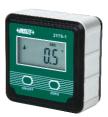

## DIGITAL LEVEL AND SLOPE METER

2170-1

| Code   | Range | Resolution        | Accuracy                              |
|--------|-------|-------------------|---------------------------------------|
| 2170-1 | 4x90° | 0.1° (=1.745mm/m) | at 0°and 90°: ±0.1°; at others: ±0.2° |